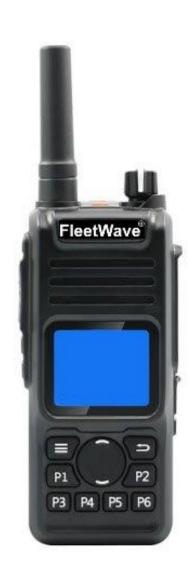

## **Product Overview**

The FleetWave-LTE FWH-682 Push-to-Talk over Cell radio provides instant and reliable communication at the push of a button. The FWH-682 utilizes 4G LTE data to provide nationwide coverage suitable for all kinds of industries such as construction, transportation, fire and rescue, and many more.

## **Details**

The FWH-682 PTT radio comes equipped with features such as group or private calling, custom buttons and a M6 earphone port, front and back cameras, and a 4000mAH battery standby.